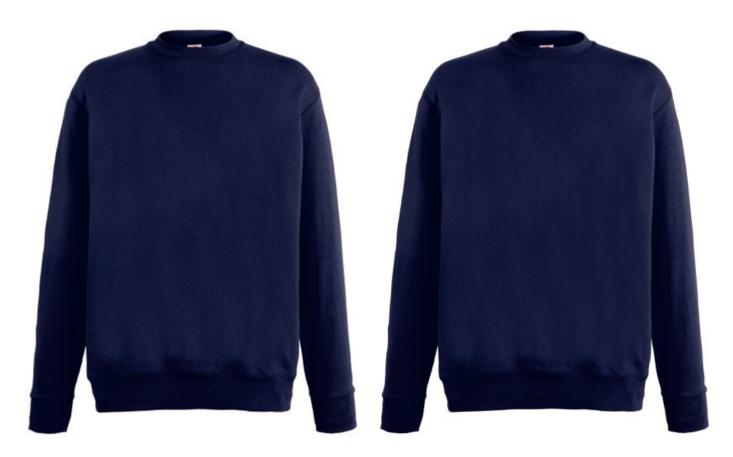

# FRUIT OF THE LOOM, LIGHTWEIGHT SET-IN SWEAT, CLASSIC LIGHTWEIGHT MEN'S HOODIE, DARK WEIGHT, L

## Specification

Fruit of the Loom, Lightweight Set-in Sweat, Classic Lightweight Men's Sweatshirt, Dark Weight, L. Classic Men's Lightweight Sweatshirt, Sleeveless Sweatshirt, with light collar and sleeves and sleeves at end of 80% cotton and 20% polyester, 240gm / m2 cotton. Branding: DTG, screenprinting, flex, flock, embroidery